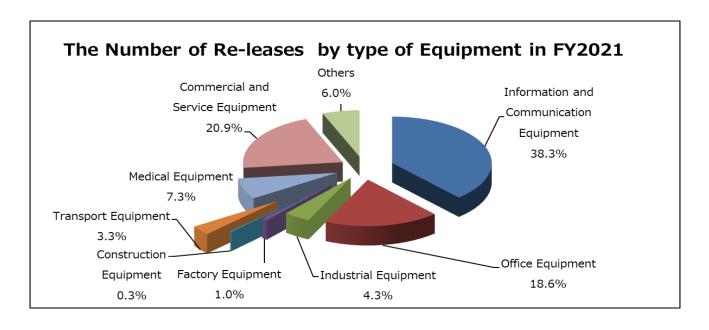

## Survey on Re-leases & Transactions after Leases expire (FY2021)

The number of leases which have expired in FY 2021 is 4,728,815, decreased by 1.1% compared to the same period in the last year.

The number of re-leases is 3,601,580, decreased by 0.7%. That component ratio is 76.2%.