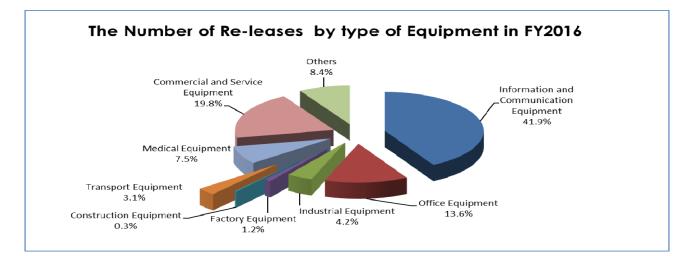

## Survey on Re-leases & Transactions after Leases expire (FY2016)

The number of leases which have expired in FY 2016 is 4,685,093, decreased by 2.7% compared to the same period in the last year.

The number of re-leases is 3,540,954, decreased by 2.0%. That component ratio is 75.6%. The number of sales is 583,352, decreased by 2.9%. That component ratio is 12.5%. The number of disposals is 560,787, decreased by 7.1%.