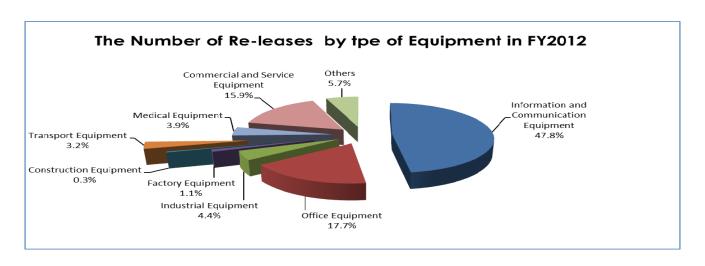

## Survey on Re-leases & Transactions after Leases expire (FY2012)

The number of leases which have expired in FY 2012 is 5,352,423, decreased by 0.2% compared to the same period in the last year.

The number of re-leases is 3,968,617, increased by 0.5%. That component ratio is 74.1%. The number of sales is 678,725, decreased by 5.1%. That component ratio is 12.7%. The number of disposals is 705,081, increased by 0.9%.

The number of cases by type of transaction after lease-expiration

|   |              | FY2009    |           | FY2010    |           | FY2011    |           | FY2012    |           | Yearly change |       |       |       |
|---|--------------|-----------|-----------|-----------|-----------|-----------|-----------|-----------|-----------|---------------|-------|-------|-------|
|   |              | Cases     | Component | Cases     | Component | Cases     | Component | Cases     | Component | 09/08         | 10/09 | 11/10 | 12/11 |
|   |              |           | ratio     |           | ratio     |           | ratio     |           | ratio     |               |       |       |       |
| 1 | Re-lease     | 3,142,676 | 72.0      | 3,718,460 | 72.4      | 3,950,049 | 73.6      | 3,968,617 | 74.1      | 101.1         | 118.3 | 106.2 | 100.5 |
| 2 | Sale         | 591,515   | 13.5      | 692,137   | 13.5      | 715,287   | 13.3      | 678,725   | 12.7      | 99.2          | 117.0 | 103.3 | 94.9  |
| 3 | Disposal     | 633,445   | 14.5      | 725,533   | 14.1      | 698,837   | 13.0      | 705,081   | 13.2      | 103.8         | 114.5 | 96.3  | 100.9 |
|   | Total        | 4,367,636 | 100.0     | 5,136,130 | 100.0     | 5,364,173 | 100.0     | 5,352,423 | 100.0     | 101.3         | 117.6 | 104.4 | 99.8  |
|   | Corporations | 121       |           | 128       |           | 124       |           | 136       |           |               |       |       |       |
|   | researched   |           |           |           |           |           |           |           |           |               |       |       |       |