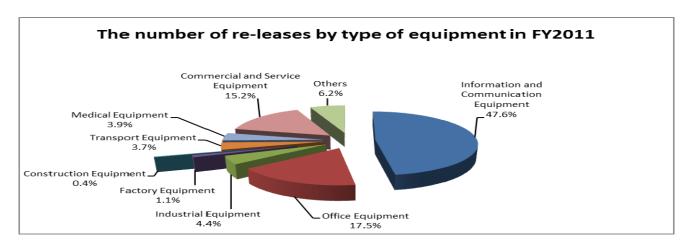

8.3 | 106.2 |
| 2 | Sale         | 596,112   | 13.8      | 591,515   | 13.5      | 692,137   | 13.5      | 715,287   | 13.3      | 110.2         | 99.2  | 117.0 | 103.3 |
| 3 | Disposal     | 610,399   | 14.2      | 633,445   | 14.5      | 725,533   | 14.1      | 698,837   | 13.0      | 101.9         | 103.8 | 114.5 | 96.3  |
|   | Total        | 4,313,565 | 100.0     | 4,367,636 | 100.0     | 5,136,130 | 100.0     | 5,364,173 | 100.0     | 105.7         | 101.3 | 117.6 | 104.4 |
|   | Corporations | 122       |           | 121       |           | 128       |           | 124       |           |               |       |       |       |
|   | researched   |           |           |           |           |           |           |           |           |               |       |       |       |