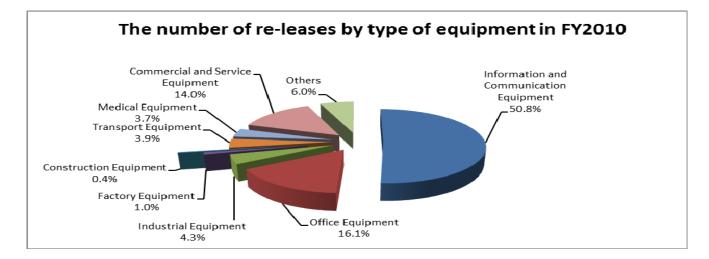

## The number of cases by type of transaction after lease-expiration

|   | FY2007       |           | FY2008    |           | FY2009    |           | FY2010    |           | Yearly change |       |       |       |       |
|---|--------------|-----------|-----------|-----------|-----------|-----------|-----------|-----------|---------------|-------|-------|-------|-------|
|   |              | Cases     | Component | Cases     | Component | Cases     | Component | Cases     | Component     | 07/06 | 08/07 | 09/08 | 10/09 |
|   |              |           | ratio     |           | ratio     |           | ratio     |           | ratio         |       |       |       |       |
| 1 | Re-lease     | 2,941,550 | 72.1      | 3,107,054 | 72.0      | 3,142,676 | 72.0      | 3,718,460 | 72.4          | 92.7  | 105.6 | 101.1 | 118.3 |
| 2 | Sale         | 541,152   | 13.3      | 596,112   | 13.8      | 591,515   | 13.5      | 692,137   | 13.5          | 103.0 | 110.2 | 99.2  | 117.0 |
| 3 | Disposal     | 599,226   | 14.7      | 610,399   | 14.2      | 633,445   | 14.5      | 725,533   | 14.1          | 86.4  | 101.9 | 103.8 | 114.5 |
|   | Total        | 4,081,928 | 100.0     | 4,313,565 | 100.0     | 4,367,636 | 100.0     | 5,136,130 | 100.0         | 93.0  | 105.7 | 101.3 | 117.6 |
|   | Corporations | 117       |           | 122       |           | 121       |           | 128       |               |       |       |       |       |
|   | researched   |           |           |           |           |           |           |           |               |       |       |       |       |